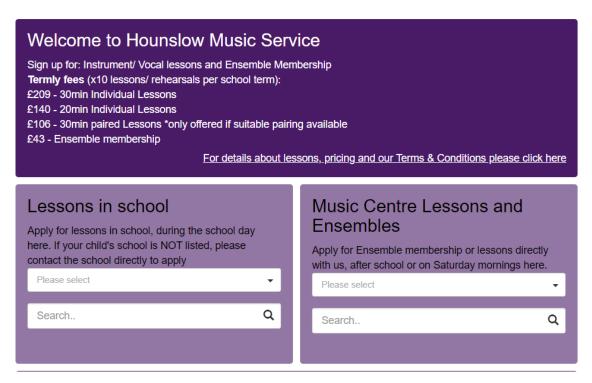

## Applying for lessons via Hounslow Music Service Guide for Parents

Go to our website <u>www.hounslowmusic.org.uk/</u> and select '**Enrol'** if you do not have a Speed Admin account or 'Pay' if you already have a Speed Admin account.

Next, select the venue, where you want your child to have instrument/ vocal lessons either under 'Lessons in School' OR 'Music Centre Lessons and Ensembles'

**NB**: you will only see the lessons available based on the venue you have selected. If the instrument of choice is not listed, that means it's not available at that venue