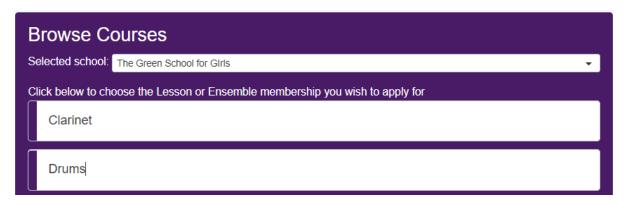

Next select the lesson you would like your child to have from the list in the 'Browse Courses' section.

Once you have selected your instrument of choice, it will take you to the page to select the lesson duration.

**NB**: Only the durations available at the venue you chose will show here.