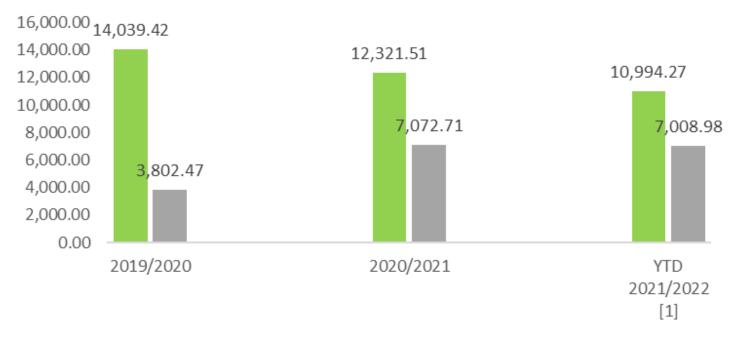

#### **OVERVIEW**

Opening balance of £3,802.47 at the start of the financial year beginning 1<sup>st</sup> of September 2020.

In the financial year 2020/21 income of £18,660 was raised from a variety of events which included the activities around Christmas, Fitness for funds, Uniform sales and Mufti days.

- Outgoings amounted to £15,390 which included donations to The Blue School of £9,051.
- At the end of the financial year (31<sup>st</sup> August 2021) the PA held a closing cash balance of £7,073 (including £1,338 cash-on-hand transferred to account in 2021/22).

[1]YTD Jan 2021/22 interim accounts, cash position at 20/04/2022

|                                                                                                                                                                                                                                                                                                                                                                                                                                                                                                                                                                                                                                                                                                                                                                                                                                                                                                                                                                                                                                                                                                                                                                                                                                                                                                                                                                                                                                                                                                                                                                                                                                                                                                                                                                                                                                                                                                                                                                                                                                                                                                                                |         | Main Activities (20Apr22)                                                                                                                      |                                                           |
|--------------------------------------------------------------------------------------------------------------------------------------------------------------------------------------------------------------------------------------------------------------------------------------------------------------------------------------------------------------------------------------------------------------------------------------------------------------------------------------------------------------------------------------------------------------------------------------------------------------------------------------------------------------------------------------------------------------------------------------------------------------------------------------------------------------------------------------------------------------------------------------------------------------------------------------------------------------------------------------------------------------------------------------------------------------------------------------------------------------------------------------------------------------------------------------------------------------------------------------------------------------------------------------------------------------------------------------------------------------------------------------------------------------------------------------------------------------------------------------------------------------------------------------------------------------------------------------------------------------------------------------------------------------------------------------------------------------------------------------------------------------------------------------------------------------------------------------------------------------------------------------------------------------------------------------------------------------------------------------------------------------------------------------------------------------------------------------------------------------------------------|---------|------------------------------------------------------------------------------------------------------------------------------------------------|-----------------------------------------------------------|
|                                                                                                                                                                                                                                                                                                                                                                                                                                                                                                                                                                                                                                                                                                                                                                                                                                                                                                                                                                                                                                                                                                                                                                                                                                                                                                                                                                                                                                                                                                                                                                                                                                                                                                                                                                                                                                                                                                                                                                                                                                                                                                                                | 2020/21 | CHRISTMAS Towels/Raffle/Cards/Trees                                                                                                            | £4,397.00                                                 |
| FINANCE                                                                                                                                                                                                                                                                                                                                                                                                                                                                                                                                                                                                                                                                                                                                                                                                                                                                                                                                                                                                                                                                                                                                                                                                                                                                                                                                                                                                                                                                                                                                                                                                                                                                                                                                                                                                                                                                                                                                                                                                                                                                                                                        |         | FITNESS for FUNDS                                                                                                                              | £2,757.91                                                 |
|                                                                                                                                                                                                                                                                                                                                                                                                                                                                                                                                                                                                                                                                                                                                                                                                                                                                                                                                                                                                                                                                                                                                                                                                                                                                                                                                                                                                                                                                                                                                                                                                                                                                                                                                                                                                                                                                                                                                                                                                                                                                                                                                |         | PLAYGROUND SALES                                                                                                                               | £1,877.41                                                 |
|                                                                                                                                                                                                                                                                                                                                                                                                                                                                                                                                                                                                                                                                                                                                                                                                                                                                                                                                                                                                                                                                                                                                                                                                                                                                                                                                                                                                                                                                                                                                                                                                                                                                                                                                                                                                                                                                                                                                                                                                                                                                                                                                |         | COFFEE MORNINGS & UNIFORM SALE                                                                                                                 | £1,361.47                                                 |
|                                                                                                                                                                                                                                                                                                                                                                                                                                                                                                                                                                                                                                                                                                                                                                                                                                                                                                                                                                                                                                                                                                                                                                                                                                                                                                                                                                                                                                                                                                                                                                                                                                                                                                                                                                                                                                                                                                                                                                                                                                                                                                                                |         | HAPPY SCHOOL BAGS                                                                                                                              | £723.30                                                   |
|                                                                                                                                                                                                                                                                                                                                                                                                                                                                                                                                                                                                                                                                                                                                                                                                                                                                                                                                                                                                                                                                                                                                                                                                                                                                                                                                                                                                                                                                                                                                                                                                                                                                                                                                                                                                                                                                                                                                                                                                                                                                                                                                |         | EASY FUNDRAISING & AMAZON                                                                                                                      | £487.92                                                   |
|                                                                                                                                                                                                                                                                                                                                                                                                                                                                                                                                                                                                                                                                                                                                                                                                                                                                                                                                                                                                                                                                                                                                                                                                                                                                                                                                                                                                                                                                                                                                                                                                                                                                                                                                                                                                                                                                                                                                                                                                                                                                                                                                |         | OTHER                                                                                                                                          | £716.50                                                   |
|                                                                                                                                                                                                                                                                                                                                                                                                                                                                                                                                                                                                                                                                                                                                                                                                                                                                                                                                                                                                                                                                                                                                                                                                                                                                                                                                                                                                                                                                                                                                                                                                                                                                                                                                                                                                                                                                                                                                                                                                                                                                                                                                |         | TOTAL NET PROFIT 2020/21*                                                                                                                      | £12,321.51                                                |
|                                                                                                                                                                                                                                                                                                                                                                                                                                                                                                                                                                                                                                                                                                                                                                                                                                                                                                                                                                                                                                                                                                                                                                                                                                                                                                                                                                                                                                                                                                                                                                                                                                                                                                                                                                                                                                                                                                                                                                                                                                                                                                                                |         |                                                                                                                                                | £12,321.51                                                |
|                                                                                                                                                                                                                                                                                                                                                                                                                                                                                                                                                                                                                                                                                                                                                                                                                                                                                                                                                                                                                                                                                                                                                                                                                                                                                                                                                                                                                                                                                                                                                                                                                                                                                                                                                                                                                                                                                                                                                                                                                                                                                                                                | 2021/22 | CHRISTMAS Towels/Raffle/Cards/Trees                                                                                                            | £5,960.54                                                 |
|                                                                                                                                                                                                                                                                                                                                                                                                                                                                                                                                                                                                                                                                                                                                                                                                                                                                                                                                                                                                                                                                                                                                                                                                                                                                                                                                                                                                                                                                                                                                                                                                                                                                                                                                                                                                                                                                                                                                                                                                                                                                                                                                | 2021/22 | -                                                                                                                                              |                                                           |
|                                                                                                                                                                                                                                                                                                                                                                                                                                                                                                                                                                                                                                                                                                                                                                                                                                                                                                                                                                                                                                                                                                                                                                                                                                                                                                                                                                                                                                                                                                                                                                                                                                                                                                                                                                                                                                                                                                                                                                                                                                                                                                                                | 2021/22 | CHRISTMAS Towels/Raffle/Cards/Trees                                                                                                            | £5,960.54                                                 |
|                                                                                                                                                                                                                                                                                                                                                                                                                                                                                                                                                                                                                                                                                                                                                                                                                                                                                                                                                                                                                                                                                                                                                                                                                                                                                                                                                                                                                                                                                                                                                                                                                                                                                                                                                                                                                                                                                                                                                                                                                                                                                                                                | 2021/22 | CHRISTMAS Towels/Raffle/Cards/Trees<br>EASTER HAMPER RAFFLE                                                                                    | £5,960.54<br>£1,796.28                                    |
| A A A A A A A A A A A A A A A A A A A                                                                                                                                                                                                                                                                                                                                                                                                                                                                                                                                                                                                                                                                                                                                                                                                                                                                                                                                                                                                                                                                                                                                                                                                                                                                                                                                                                                                                                                                                                                                                                                                                                                                                                                                                                                                                                                                                                                                                                                                                                                                                          | 2021/22 | CHRISTMAS Towels/Raffle/Cards/Trees<br>EASTER HAMPER RAFFLE<br>PLAYGROUND SALES                                                                | £5,960.54<br>£1,796.28<br>£1,120.50                       |
| t<br>PROFN.                                                                                                                                                                                                                                                                                                                                                                                                                                                                                                                                                                                                                                                                                                                                                                                                                                                                                                                                                                                                                                                                                                                                                                                                                                                                                                                                                                                                                                                                                                                                                                                                                                                                                                                                                                                                                                                                                                                                                                                                                                                                                                                    | 2021/22 | CHRISTMAS Towels/Raffle/Cards/Trees<br>EASTER HAMPER RAFFLE<br>PLAYGROUND SALES<br>COFFEE MORNINGS & UNIFORM SALE                              | £5,960.54<br>£1,796.28<br>£1,120.50<br>£936.46            |
| the second secon | 2021/22 | CHRISTMAS Towels/Raffle/Cards/Trees<br>EASTER HAMPER RAFFLE<br>PLAYGROUND SALES<br>COFFEE MORNINGS & UNIFORM SALE<br>EASY FUNDRAISING & AMAZON | £5,960.54<br>£1,796.28<br>£1,120.50<br>£936.46<br>£473.50 |

## Cash on Account 20/04 £7,008.98

## Net Profit April 2021/22 (Ytd)\*

### £10,994.27

\*Interim position subject to final account check/sign-off